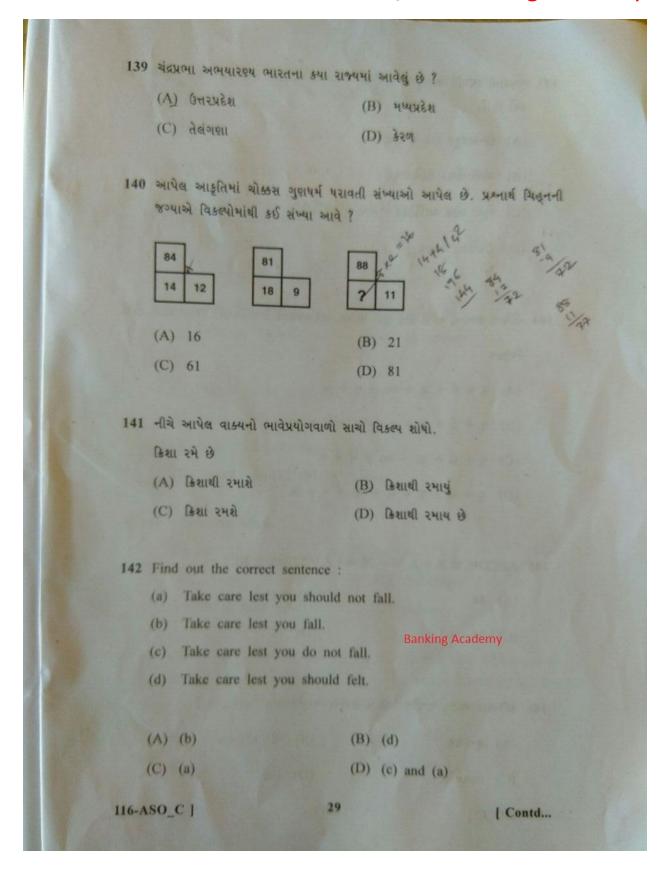

4 Fill in the blank:

He could not \_\_\_\_\_ his son to continue his studies.

- (A) pursue
- (B) persude
- (C) persuade
- (D) none of the above

Banking Academy

135 કવિ ઇન્દુલાલ ગાંધીનો પ્રસિદ્ધ કાવ્યસંગ્રહ જણાવો.

(A) ગોરસ

(B) ઈંધણ

(C) ते अरे भा

(D) अनिभेष

136 F = \_\_\_\_ × C + 32 જ્યાં, F = ફેરનહીટ, C = સેન્ટિગ્રેડ

(A)  $\frac{9}{5}$ 

(B)  $\frac{5}{9}$ 

(C)  $\frac{1}{180}$ 

(D)  $\frac{18}{20}$ .

137 નીચે આપેલ વાક્યનો નિપાત ઓળખાવો.

ત્યાં તો અનિલ અને શ્યામલાલ પણ આવી ગયા

(A) तो

- (B) **પ**ણ
- (C) (A) અને (B) બંને
- (D) અને

138 ભૂકંપનું ઉદ્દગમ બિંદુ આ નામથી ઓળખાય છે -

- (A) અર્થક્વેક પોઈન્ટ (B) સાઈઝીમિક સેન્ટર
  - (C) એપીસેન્ટર (અધિકેન્દ્ર) (D) કોસ્મિક સેન્ટર

116-ASO\_C |

28

[ Contd...

#### **Assistant Social Welfare Office Question Paper**

### **Banking Aacdemy**



147  $(2^3)^4 \times (2^2)^3 + (2^4)^4$  -11 કિંમત કેટલી થાય ?

(A) 4

**Banking Academy** (B) 8

(C) 2<sup>4</sup>

(D) 32

148 નીચે દર્શાવેલ જોડકાં યોગ્ય રીતે જોડો.

- (a) રમણભાઈ નીલકંઠ
- (1) દિવ્યચક્ષ
- (b) કાકાસાહેબ કાલેલકર
- (2) નારી પ્રતિષ્ઠા
- (c) રમણલાલ દેસાઈ
- (3) રાઈનો પર્વત
- (d) મણિલાલ નભુભાઈ
- (4) સ્મરણયાત્રા
- (A) (a)-(4), (c)-(1), (d)-(3), (b)-(2)
- (B) (a)-(1), (b)-(4), (c)-(2), (d)-(3)
- (C) (a)-(2), (d)-(3), (b)-(1), (c)-(4)
- (D) (a)-(3), (c)-(1), (d)-(2), (b)-(4)

149 Fill in the blank:

He went to \_\_\_\_\_ in Cambridge.

- (A) collage
- . (B) the college
- (C) the collage
- (D) college

150 નીચે આપેલી દરેક સંખ્યાના એકમ અને શતકના અંકો અદલાબદલી કરીને લખતા મળતી સંખ્યાઓમાં મધ્યક્રમે આવતી સંખ્યાનો શતકનો અંક આપેલા વિકલ્પોમાંથી કયો હોય ?

738, 429, 156, 273, 894

(A) 1

(