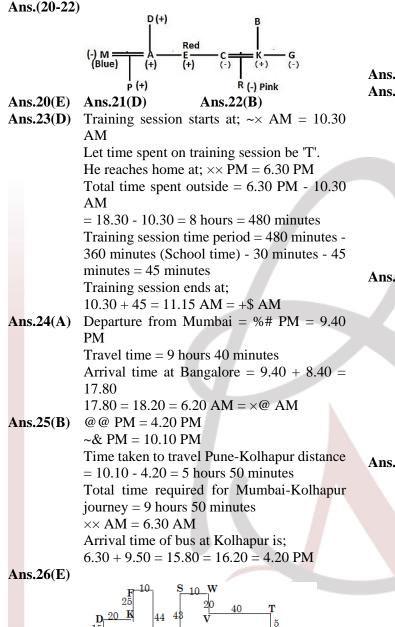

ng as expressed in the statement sentences.
  - I. South China Sea disputes are driven by a regional hunger for seabed energy resources.
    II. The real and immediate prizes at stake are the region's fisheries and marine environments that support them.
    a. As the real...
    b. Contrary to...
    c. Since south...
    (A) a and b
    (B) a only
    - (C) b and c (D) a and c (E) b only
  - **155. I.** The world is coping with a fast-moving ransomware variant that has infected thousands of computers in at least 74 countries.

II. Experts offer advice for what users should and should not do to protect themselves and their data.a. While Experts.. b. As the world...

(B) a and c(C) b and c(E) All of the above



🚹 /bankingacademy 🛛 🔘 /bankingacademy 💽 /bankingacademy 🖪 t.me/bankingacademy





We have:

As, point H, J and Z are final position of Raman, Riya and Abhay respectively. QB + GL = (30 + 10) = 40mAs, MN = 20m Then, point M must be (40 - 20) = 20m south from mid line PQ. Again, EH = 60m DP + KF = (15 + 25) = 40mThus, H must be (60 - 40) = 20m south from mid line PQ.Line EH is 30m west of p means 70 m east of point Q. Clearly, point J is towards east of point H.

Clearly J,H are collinear.Point J from Line PD is 75.Point H is 30 m from Line PD. Then, distance between them would be = 75 - 30 = 45. **Ans.27(C) Ans.28(A)** Ans.29(B) From the above statements, when decoding the statement becomes I < P < Q = R > S > M > G > NFrom I, I#R- I<R, I $\leq$ P $\leq$ Q=R clearly, I $\leq$ R so I is not true. From II, P#S- P<S,  $P \le Q = R > S$  we can't compare P and S so II is