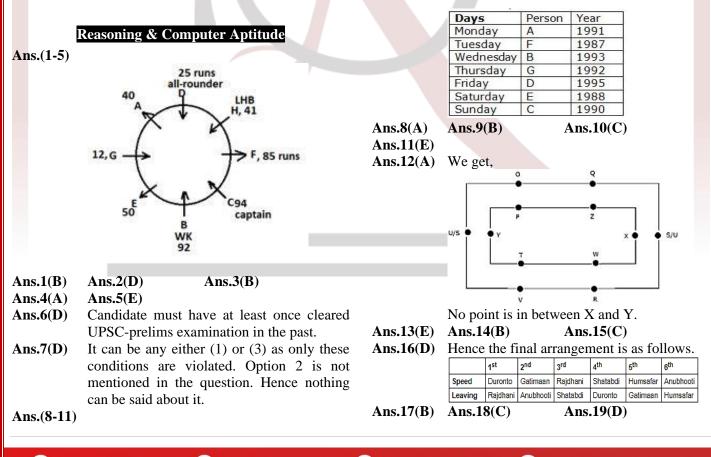

en three options which can provide the suitable beginning implying the same meaning as expressed in the statement sentences.
  - I. South China Sea disputes are driven by a regional hunger for seabed energy resources.
    II. The real and immediate prizes at stake are the region's fisheries and marine environments that support them.
    a. As the real...
    b. Contrary to...
    c. Since south...
    (A) a and b
    (B) a only
    - (C) b and c (D) a and c (E) b only
  - **155. I.** The world is coping with a fast-moving ransomware variant that has infected thousands of computers in at least 74 countries.

II. Experts offer advice for what users should and should not do to protect themselves and their data.a. While Experts.. b. As the world...

(B) a and c(C) b and c(E) All of the above



🚹 /bankingacademy 🛛 🔘 /bankingacademy 💽 /bankingacademy 🖪 t.me/bankingacademy





We have:

As, point H, J and Z are final position of Raman, Riya and Abhay respectively. QB + GL = (30 + 10) = 40mAs, MN = 20m Then, point M must be (40 - 20) = 20m south from mid line PQ. Again, EH = 60m DP + KF = (15 + 25) = 40mThus, H must be (60 - 40) = 20m south from mid line PQ.Line EH is 30m west of p means 70 m east of point Q. Clearly, point J is towards east of point H.

Clearly J,H are collinear.Point J from Line PD is 75.Point H is 30 m from Line PD. Then, distance between them would be = 75 - 30 = 45. **Ans.27(C) Ans.28(A)** Ans.29(B) From the above statements, when decoding the statement becomes I < P < Q = R > S > M > G > NFrom I, I#R- I<R, I $\leq$ P $\leq$ Q=R clearly, I $\leq$ R so I is n