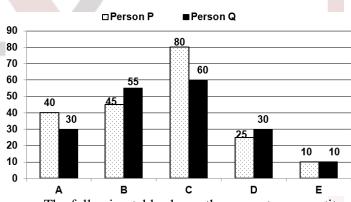

respectively. Both the mixtures are mixed together in a third jar and 14 litres of pure milk and 7 litres of water are also added to the mixture. Amount of milk is what percent of the amount of water in the final mixture? (A) 87.22% (B) 96.55% (C) 81.11% (D) 93.12% (E) 89.99%
- 47.

**(D)** 31

- S1 is a series of four consecutive numbers divisible by 7 and S2 is a series of four consecutive numbers divisible by 11. If the difference between the average of S2 and average of S1 is 25 and average of S2 is greater than that of S1, Find that the greatest term of S2 is how much greater than that of S1.
  (A) 21
  (B) 23
  (C) 29
- **Directions (48-52):** The given bar graph shows the total amount (in kg) of five different items purchased by two shopkeepers P and Q for their shop.

**(E)** 37





| Items | Person | Person |
|-------|--------|--------|
|       | Р      | Q      |
| А     | 85%    | 70%    |
| В     | 80%    | 80%    |
| С     | 60%    | 75%    |
| D     | 90%    | 60%    |
| E     | 75%    | 80%    |

## **57** | P a g e

- 48. Total sold amount of items B and C together by shopkeeper Q is what per cent of total purchased amount of same items by shopkeeper P?
  (A) 78.4%
  (B) 64.6%
  (C) 68.8%
  (D) 71.2%
  (E) None of these
- 49. If shopkeeper P sold the item B at Rs.20 per kg while shopkeeper Q sold the same item at Rs.30 per kg, then find the total revenue of both the shopkeepers after selling the item B.
  (A) Rs.2040 (B) Rs.1840 (C) Rs.2400 (D) Rs.2440 (E) None of these
- 50. Find the ratio of total amount of item C and D sold by shopkeeper Q to the total